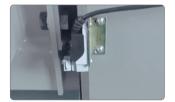

Both insert and screw rubber pads with 3" extension adapters.

Stronger base, more steady and safe.