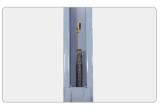

## SINGLE POST LIFT

A manual locking safety release device controls the double locks.

The chain protection cover prevents the chain from slipping off.

Arm locking device with manual release handles

Automatic alarm tone when coming down from 300mm to ground.