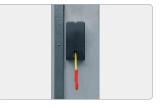

## SINGLE POST LIFT

A manual locking safety release device controls the double locks.

The chain protection cover prevents the chain from slipping off.

Arm locking device with manual release handles

Automatic alarm tone when coming down from 300mm to ground.