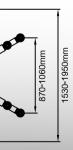

#### SPECIFICATIONS

| Model                  |   | SL-3000       |
|------------------------|---|---------------|
| Lifting capacity       |   | 3000kg        |
| lifting time           |   | 32S           |
| Lifting height         | А | 1830mm~1976mm |
| Overall height         | В | 2766mm        |
| Overall width          | С | 2146mm        |
| Minimum lifting height | D | 110mm         |
| Motor                  |   | 220V,3.0HP    |
| Gross Weight           |   | 679kg         |