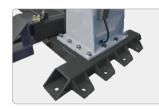

Both insert and screw rubber pads with 3" extension adapters.

Stronger base, more steady and safe.