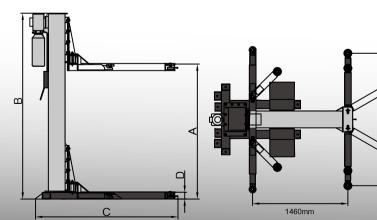

| Model                  |   | SL-3000       |
|------------------------|---|---------------|
| Lifting capacity       |   | 3000kg        |
| lifting time           |   | 32S           |
| Lifting height         | А | 1830mm~1976mm |
| Overall height         | В | 2766mm        |
| Overall width          | С | 2146mm        |
| Minimum lifting height | D | 110mm         |
| Motor                  |   | 220V,3.0HP    |
| Gross Weight           |   | 679kg         |