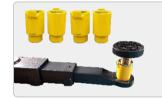

Both insert and screw rubber pads with 3" extension adapters.

Stronger base, more steady and safe.