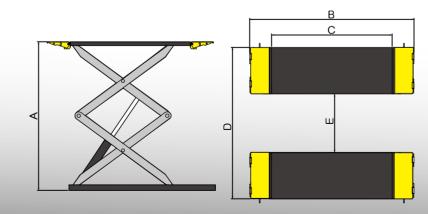

## SPECIFICATIONS

| Model                 |   | S300   |
|-----------------------|---|--------|
| Lifting capacity      |   | 3000kg |
| lifting time          |   | 42S    |
| Max. Lifting height   |   | 2000mm |
| Minimum height        | Α | 115mm  |
| Overall Length        | В | 2034mm |
| Runway Length         | С | 1464mm |
| Overall Width         | D | 1950mm |
| Width Between Runways | Е | 750mm  |
| Motor                 |   | 3.0HP  |
| Gross Weight          |   | 861kg  |