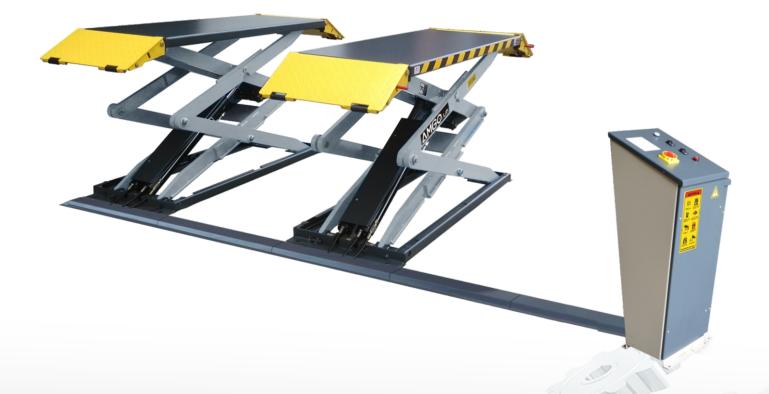

## **SMART LIFT**

AMGO Full Rise Scissor Lift is the perfect choice for raising the vehicle high enough to walk underneath but limited bay space width.

**S300** 

## SCISSORS LIFT

## **FEATURES**

- 3000kg lifting capacity.
- 2-Dual synchronous cylinders are applied to assure the lifting level on both platforms.
- Automatic safety device controlled electrically. No air needed.
- Hydraulic safety locks system instead of the mechanical safety locks.
- Hydraulic equalization for easy access between ramps.
- Electrical control system operated by Up or Down button.
- Low profile design. The closed height is only 115mm.