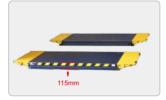

## **FEATURES**

- 3000kg lifting capacity.
- 2-Dual synchronous cylinders are applied to assure the lifting level on both platforms.
- Automatic safety device controlled electrically. No air needed.
- Hydraulic safety locks system instead of the mechanical safety locks.
- Hydraulic equalization for easy access between ramps.
- Electrical control system operated by Up or Down button.
- Low profile design. The closed height is only 115mm.

Advance hydraulic locks system

Both 38mm and 75mm height rubber pads included as standard supply.

Low profile design, the closed height is only 115mm.

Adjustable ramps and extended platform for longer vehicles.