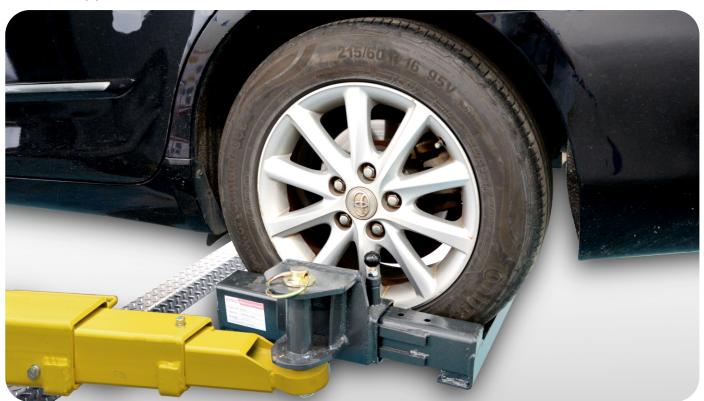

## Adjustable Wheel Support Adapters

This upgraded version of Adjustable Wheel Support Adapters come optional to perfectly fit all types vehicles from EV to full-size SUV, even for 4-wheel turf equipments. Simply pull pin to replace the adapters from 2-post lift arm, as well as flexibly adjust size to lift vehicles which with different tire Rim by wheel-support instead of traditional chassis-support.

## **FEATURES**

- Capacity: 1,000kgs(2,205lbs) each;
- Optional accessories changing the lift from chassis-support to wheel-support;
- Install on 2-post lift arms, with smart design, easy to fix or remove; suitable for all 2-post lifts of PEAK/AMGO and most of the 2-post lifts in the market;
- The best application to tire Rim Dia. range 14"-22";
- Suitable for the arms with both rubber pad insert hole dia. 1 1/2" and 2";
- Attached super-durable Rubber Pads help for tire protection and non-slip;
- Highly recommend for extremely low-chassis or electric vehicles maintenance
  & battery replacement;
- G.W. 26.5KG each.