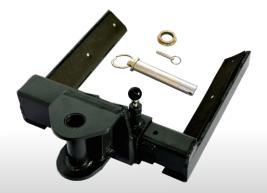

Adjustable Wheel Support Adapters including 4 sets of adjustable wheel adapter, pin, adj. sleeve, snap pin and spacer.

Kits No. of each set: 20807